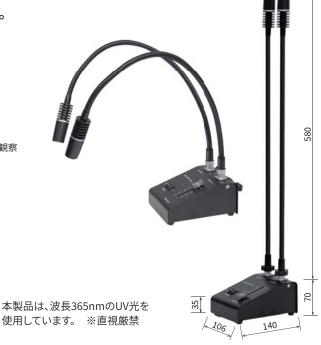

## UV365nmダブルアームLED照明 LED-UV365W

ピーク波長365nmの光源を持つ、LEDダブルアーム照明です。

目に見えない汚れや品質検査に有効な照明です。

↑古紙パルプ配合の水色上質紙に、 蛍光マーカーでラインを引いたものを観察

←UV照明を照射することで浮かび上がる パスポートの桜

| UV365nmダブルアームLED照明         |                        |  |
|----------------------------|------------------------|--|
| LED-UV365W 価格 75,000 円(税抜) |                        |  |
| 製品仕様                       |                        |  |
| セット内容                      | 操作部本体、LED部×2本、ACアダプター  |  |
| 操作部                        | 電源ON/OFFスイッチ           |  |
|                            | フェーダー操作にて光量調整可能        |  |
| 光源波長                       | 365nm                  |  |
| 電源                         | DC5V 2A (ACアダプター付属)    |  |
| 台座寸法                       | 106(W)×140(D)×奥側 70(H) |  |
|                            | 手前側 35(H) mm           |  |
|                            |                        |  |
|                            |                        |  |
|                            |                        |  |

寸法図 [単位 mm]