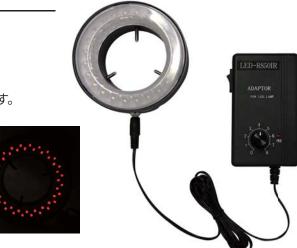

## 赤外光LEDリング照明 LED-R850IR

光源波長850nmの赤外光LEDリング照明装置です。 赤外波長による検査に

光源波長850nmの赤外光のLEDを48球連ねたリング照明です。 点灯確認は、明るい環境下での目視ではなく、 感度が850nmにある赤外カメラでおこなえます。 暗い環境下では、赤色での点灯を確認できます。 (左図は見え方のイメージです) 赤外波長による検査にお使いください。

| 赤外光LEDリング照明<br>LED-R850IR 価格 28,000円(税抜) |                                                                          |  |
|------------------------------------------|--------------------------------------------------------------------------|--|
| 製品仕様                                     |                                                                          |  |
| 取付径、取付方法                                 | 35~60Φ(取付部の径が60Φを超える、もしくは<br>ナナメ形状で3点のネジで固定できない顕微鏡へは<br>取付不可)、 3点ネジ留め    |  |
| ON/OFFスイッチ                               | 電源ON/OFFスイッチ                                                             |  |
| 光量調整                                     | ○ 調光可能                                                                   |  |
| 光源波長                                     | 850nm                                                                    |  |
| 電源                                       | DC12V 1A (ACアダプター付属)                                                     |  |
| 動作環境                                     | 気温 5°C~30°C、湿度 60%未満<br>W.D.55mm以上 でご使用ください。<br>(直射日光の当たらない所での使用、結露なきこと) |  |
|                                          |                                                                          |  |

※リング部のみ/コントローラー部のみの単体販売は、行っておりません。