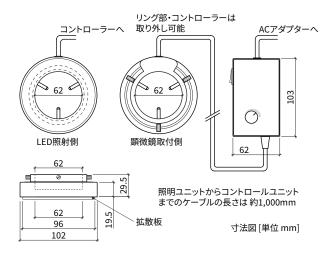

## 赤外光LEDリング照明 LED-R850IR

光源波長850nmの赤外光LEDリング照明装置です。 赤外波長による検査に

光源波長850nmの赤外光のLEDを48球連ねたリング照明です。 点灯確認は、明るい環境下での目視ではなく、 感度が850nmにある赤外カメラでおこなえます。 暗い環境下では、赤色での点灯を確認できます。 (左図は見え方のイメージです) 赤外波長による検査にお使いください。





| 赤外光LEDリング照明<br>LED-R850IR 価格 28,000円(税抜) |                                                                          |  |
|------------------------------------------|--------------------------------------------------------------------------|--|
| 製品仕様                                     |                                                                          |  |
| 取付径、取付方法                                 | 35~60Φ(取付部の径が60Φを超える、もしくは<br>ナナメ形状で3点のネジで固定できない顕微鏡へは<br>取付不可)、 3点ネジ留め    |  |
| ON/OFFスイッチ                               | 電源ON/OFFスイッチ                                                             |  |
| 光量調整                                     | ○ 調光可能                                                                   |  |
| 光源波長                                     | 850nm